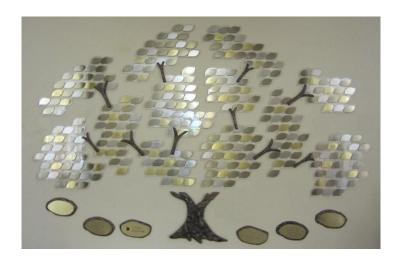

## "Modeh Ani" The Gratitude Tree

The *Modeh Ani* Gratitude Tree (literally, "I give thanks") is a beautiful piece of artwork that is mounted on the wall in the entry foyer, and is a perfect place to create a lasting tribute to a loved one or an event in your life. Leaves and stones placed on the tree can honor, remember, and perpetuate the memory of a Bar or Bat Mitzvah, wedding, or loved one who has died. Examples of the leaves and stone are below.

(Please note that although the image may seem to indicate otherwise, all of the leaves are the same size.)

Stone \$3,600

Please complete a form for each leaf and stone you want to order and send to the Beth Chaim office.