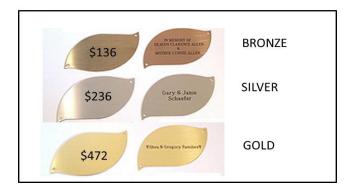

(Please note that although the image may seem to indicate otherwise, all of the leaves are the same size.)

Stone \$3,600

Please complete a form for each leaf and stone you want to order and send to the Beth Chaim office.

## **GRATITUDE TREE Leaf and Stone Order Form**

| <b>Leaf</b> : Choice of color: Gold \$472 $\square$ Silver \$236 $\square$ Bronze \$136 $\square$                                                                                                                                                                                                                                                                                                                                                       |           |
|---------------------------------------------------------------------------------------------------------------------------------------------------------------------------------------------------------------------------------------------------------------------------------------------------------------------------------------------------------------------------------------------------------------------------------------------------------|-----------|
| <b>Stone</b> : \$3,600 □                                                                                                                                                                                                                                                                                                                                                                                                                                |           |
| Text:                                                                                                                                                                                                                                                                                                                                                                                                                                                   |           |
| Enter text for engraving here                                                                                                                                                                                                                                                                                                                                                                                                                           |           |
|                                                                                                                                                                                                                                                                                                                                                                                                                                                         |           |
|                                                                                                                                                                                                                                                                                                                                                                                                                                                         |           |
|                                                                                                                                                                                                                                                                                                                                                                                                                                                         |           |
|                                                                                                                                                                                                                                                                                                                                                                                                                                                         |           |
|                                                                                                                                                                                                                                                                                                                                                                                                                                                         |           |
| For Leaves, your engraving is limited to 100 characters total. The amount of text that will fit or engraved item can be determined by counting the number of characters in each sentence. Each letter space, or punctuation mark counts as one (1) character. For example, the following sentence has a 24 characters:  In Honor of John Smith  Please be sure to proof your submission. The supplier will print what they receive and will not be held | er,       |
| accountable for the cost of a reprint if they receive a mistake or spelling error.                                                                                                                                                                                                                                                                                                                                                                      |           |
| Your Name:                                                                                                                                                                                                                                                                                                                                                                                                                                              |           |
| Form of Payment: Credit card on file $\square$ Check enclosed $\square$ PayPal $\square$ (please note "Gratitude Tree" in comments)                                                                                                                                                                                                                                                                                                                     |           |
| Charge this card: MasterCard $\square$ Visa $\square$ American Express $\square$                                                                                                                                                                                                                                                                                                                                                                        |           |
| #: Expiration:                                                                                                                                                                                                                                                                                                                                                                                                                                          |           |
| By signing below, you are authorizing Beth Chaim Congregation to bill your credit card for the credit card option checked above. Note, however Beth Chaim does not receive 100% benefit of your donation due to bank fees incurred from processing credit card payments.                                                                                                                                                                                | ver, that |
| Signature: Date:                                                                                                                                                                                                                                                                                                                                                                                                                                        | _         |